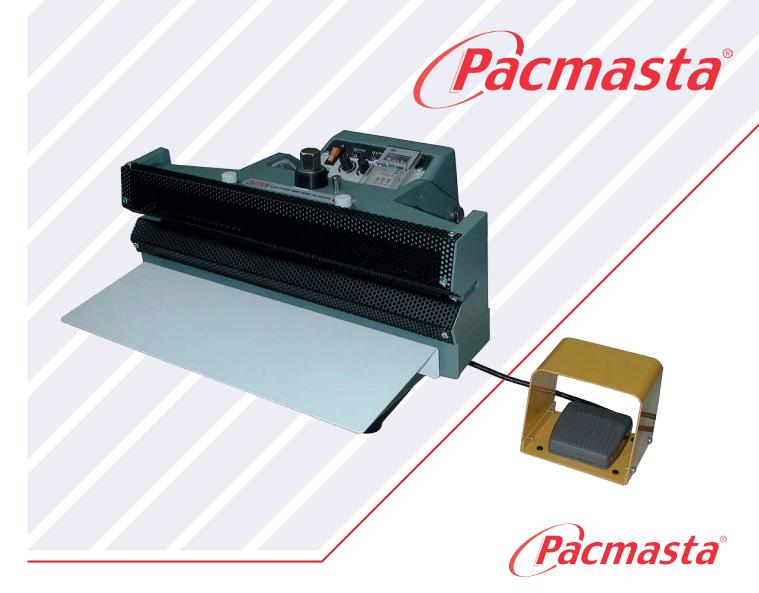

## **Constant Automatic Sealer**

This constant automatic heat sealer is excellent for sealing polycello films, humidity-proof cellophane film, polyethylene film, aluminium foil coated bags and gusset bags. We offer mesh or straight-line texture of heater jaw. The straight-line texture is especially recommended for the health care industry.

## **Features**

- Separate programmable timers for material thickness
- Footswitch included for manual operation
- High-quality auto type sealing machine

| Product code    | Max seal length | Seal width | Watts | Max material thickness  |
|-----------------|-----------------|------------|-------|-------------------------|
| PS-200CFA       | 200mm           | 10.0mm     | 250W  | 2 x 0.25mm (250um)      |
| (special order) | 20011111        | 10.011111  | 25000 | 2 × 0.2311111 (2304111) |
| PS-300CFA       | 300mm           | 10.0mm     | 350W  | 2 x 0.25mm (250um)      |
| (special order) |                 |            |       |                         |
| PS-400CFA       | 400mm           | 10.0mm     | 420W  | 2 x 0.25mm (250um)      |